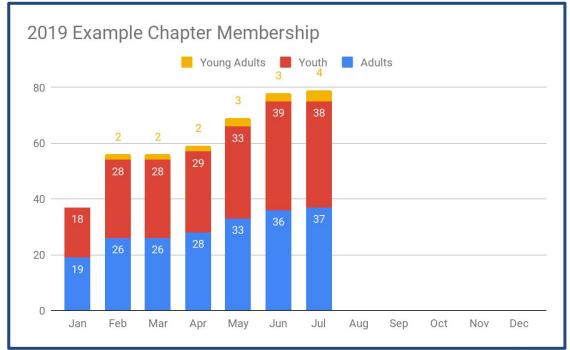

|                       |                                                                                     |      |                                         | 12           | 1     | 2   | 3   | 4   | 5   | 6                  | 7   | 8   |
|-----------------------|-------------------------------------------------------------------------------------|------|-----------------------------------------|--------------|-------|-----|-----|-----|-----|--------------------|-----|-----|
| COUNTUNIQUE of BSA ID | Year                                                                                |      | COUNTA of BSA ID                        | Year         | Month |     |     |     |     |                    |     |     |
| Y/A                   | 2018                                                                                | 2019 | 100                                     | 2018         | 2019  |     |     |     |     |                    |     |     |
| A                     | 44                                                                                  | 38   | Y/A                                     | 12           | 1     | 2   | 3   | 4   | 5   | 6                  | 7   |     |
| Υ                     | 71                                                                                  | 40   | A                                       | A 44         |       | 26  | 26  | 28  | 33  | 36                 | 37  |     |
| YA                    | 13                                                                                  | 4    | Υ                                       | 71           | 18    | 28  | 28  | 29  | 33  | 39                 | 38  |     |
| Grand Total           | 128                                                                                 | 80   | YA                                      | 13           |       | 2   | 2   | 2   | 3   | 3                  | 4   |     |
|                       |                                                                                     |      | Grand Total                             | 128          | 37    | 56  | 56  | 59  | 69  | 78                 | 79  |     |
|                       | Chapter Communication Plan Hyperlink Chapter Communication Plan Backdater Hyperlink |      |                                         |              |       |     |     |     |     |                    |     |     |
|                       | Chapter List of OA Unit Reps Hyperlink                                              |      |                                         |              |       |     |     |     |     |                    |     |     |
|                       | Chapter Article Folder Hyperlink                                                    |      |                                         |              |       |     |     |     |     |                    |     |     |
|                       |                                                                                     |      | M 1 1 1 3 1 1 1 1 1 1 1 1 1 1 1 1 1 1 1 |              | Jan   | Feb | Mar | Apr | May | J <mark>u</mark> n | Jul | Aug |
|                       |                                                                                     |      | Adults                                  |              | 19    | 26  | 26  | 28  | 33  | 36                 | 37  |     |
|                       |                                                                                     |      | Youth                                   | Youth        |       | 28  | 28  | 29  | 33  | 39                 | 38  |     |
|                       |                                                                                     |      | Young Adults                            | Young Adults |       | 2   | 2   | 2   | 3   | 3                  | 4   |     |