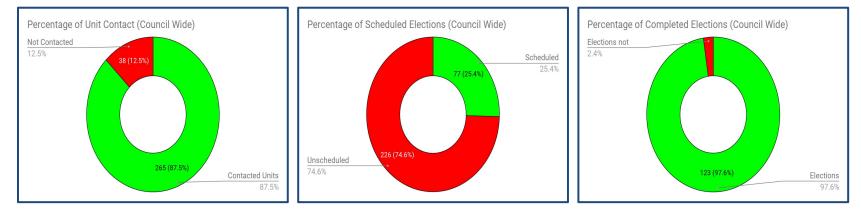

## JTE >> #3 Growth

13% of the councils units were not contacted.

Data from >> Spreadsheet

Only 26% of the units in the council have scheduled elections

6 units show up as the election needs to be completed