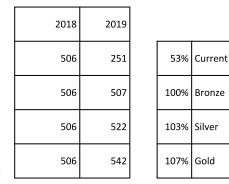

- Bronze Achieve 53% retention of youth members (269)
- Silver Achieve 68% retention of youth members (345)
- Gold Achieve 80% retention of youth members (406)

## JTE >> #2 Membership

|                                 | 2018 | Jan | Feb | Mar | Apr | May | Jun | Jul | Aug | Sep | Oct | Nov | Dec |
|---------------------------------|------|-----|-----|-----|-----|-----|-----|-----|-----|-----|-----|-----|-----|
| Retained Youth                  |      | 87  | 179 | 189 | 197 | 214 | 0   | 0   | 0   | 0   | 0   | 0   | 0   |
| Count of last<br>years youth    | 506  | 506 | 506 | 506 | 506 | 506 | 506 | 506 | 506 | 506 | 506 | 506 | 506 |
| Percentage of<br>Retained Youth | 93%  | 17% | 35% | 37% | 39% | 42% | 0%  | 0%  | 0%  | 0%  | 0%  | 0%  | 0%  |