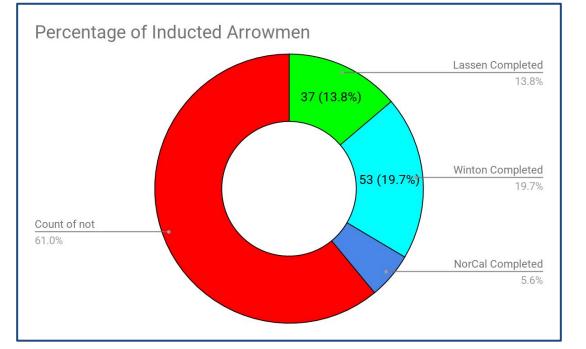

## JTE >> #4 Growth

| ltors # | Objective                                           | Level                                                 |                                                       |                                                        |  |  |  |  |
|---------|-----------------------------------------------------|-------------------------------------------------------|-------------------------------------------------------|--------------------------------------------------------|--|--|--|--|
| Item #  | Objective                                           | Bronze                                                | Silver                                                | Gold                                                   |  |  |  |  |
|         | Growth                                              | 89 - 12 (12 (17 - 1 9)<br>                            |                                                       | 0                                                      |  |  |  |  |
| 4       | Induction Rate: Induct youth*<br>Ordeal candidates. | Induct at least 77%<br>of youth* Ordeal<br>candidates | Induct at least 90%<br>of youth* Ordeal<br>candidates | Induct at least<br>100% of youth*<br>Ordeal candidates |  |  |  |  |

### SCOUTING'S NATIONAL HONOR SOCIETY

## JTE >> #4 Growth

53 Candidates have registered for the Winton Ordeal, 15 for the NorCal Ordeal- 6/5/2019

Data from >> Spreadsheet