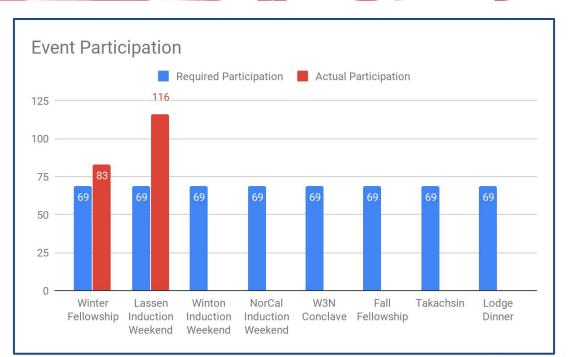

Item #6 - Lodge event Participation: Improve Lodge Membership Participation at full Lodge Events.

Goal (Based on 2018 Lodge membership @ 828)

- Bronze Average at least 14% of lodge membership at all lodge-wide events (116)
- Silver Average at least 17% of lodge membership at all lodge-wide events (140)
- Gold Average at least 20% of lodge membership at all lodge-wide events (165)

| 2018 Lodge<br>Membership |     |        | Average<br>Required |
|--------------------------|-----|--------|---------------------|
| 828                      | 14% | Bronze | 116                 |
| 828                      | 17% | Silver | 141                 |
| 828                      | 20% | Gold   | 166                 |
|                          |     |        |                     |
| 2019 Lodge<br>Membership |     |        | Average<br>Required |
| 491                      | 14% | Bronze | 69                  |
| 491                      | 17% | Silver | 83                  |
| 491                      | 20% | Gold   | 98                  |